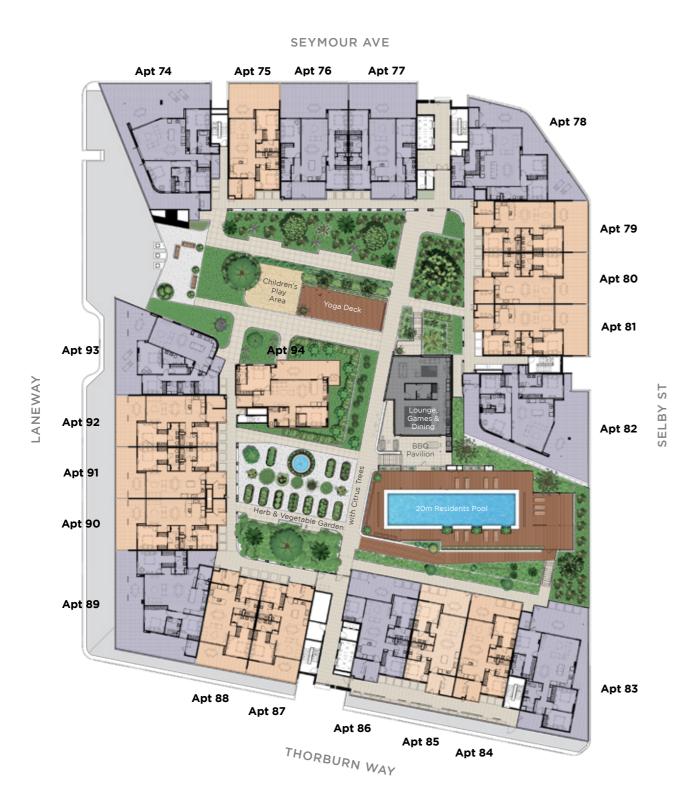

# 20m Solar Heated Swimming Pool

## Just seconds from all you want

Live just seconds away from over 2400 square metres of private resident amenity featuring a yoga zone, 20m heated pool, vegetable and herb garden, BBQ and dining pavilion, landscaped gardens and a gymnasium. At Shenton Quarter, everything has been designed so you can enjoy more time doing the things you love.