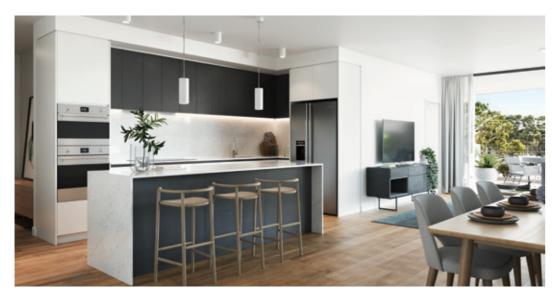

#### 1 Bedroom

Stylish one bedroom apartments and loft-style townhouses to make your own.

- Spacious high ceilings
- 100% wool carpets
- Double-glazed windows
- Stone benchtops
- Smeg oven, cooktop, rangehood and Omega dishwasher
- Built-in pantry, drawers and bin
- Energy efficient LED lighting
- Pay TV and NBN ready
- 4 electric vehicle charging points in residential carpark area

#### 2 Bedroom

Enjoy more choice and flexibility with luxury two bedroom apartments.

- Spacious high ceilings
- 100% wool carpets
- Pre-finished engineered timber floorboards (2 bed/2 bath)
- Stone benchtops
- Smeg oven, cooktop, rangehood and dishwasher
- Built-in pantry, drawers and bin
- Energy efficient LED lighting
- Pay TV and NBN ready
- 4 electric vehicle charging points in residential carpark area

#### 3 Bedroom

Premium three bedroom residences offering the ultimate in space, comfort and luxury.

- Spacious high ceilings
- 100% wool carpets
- Pre-finished engineered timber floorboards
- Two vertically stacked built-in wall ovens
- Stone benchtops
- Smeg oven, cooktop, rangehood, dishwasher
- Built-in pantry, drawers and bin
- Energy efficient LED lighting
- Pay TV and NBN ready
- Two undercover, side-by-side car bays
- 4 electric vehicle charging points in residential carpark area