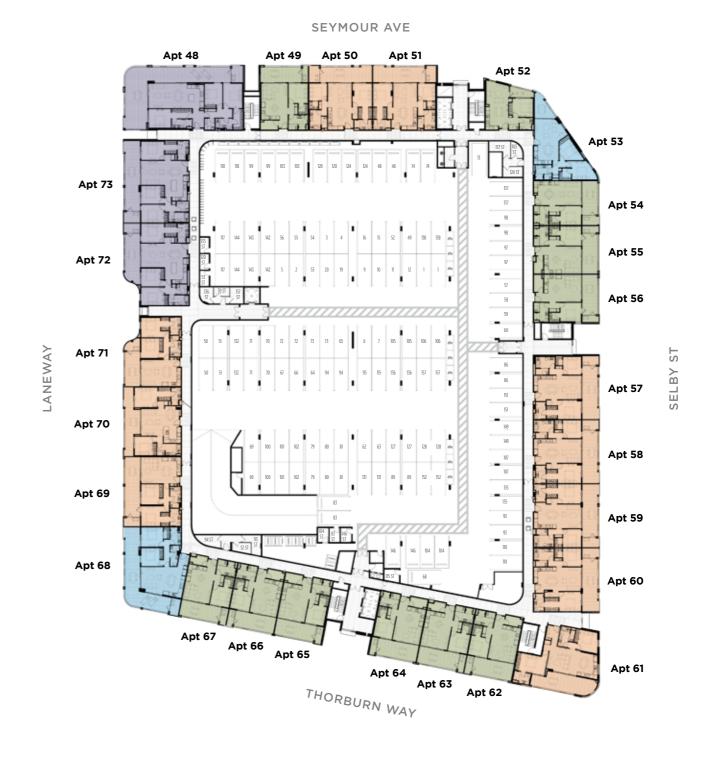

Energy efficient LED lighting
- Pay TV and NBN ready
- 4 electric vehicle charging points in residential carpark area



#### 3 Bedroom

Premium three bedroom residences offering the ultimate in space, comfort and luxury.

- Spacious high ceilings
- 100% wool carpets
- Pre-finished engineered timber floorboards
- Two vertically stacked built-in wall ovens
- Stone benchtops
- Smeg oven, cooktop, rangehood, dishwasher
- Built-in pantry, drawers and bin
- Energy efficient LED lighting
- Pay TV and NBN ready
- Two undercover, side-by-side car bays
- 4 electric vehicle charging points in residential carpark area



# COLOUR SCHEMES

#### Customise your dream home



Scheme A, Acacia



Scheme B, Banksia









Scheme C, Cassia

#### **Lower Ground**





#### Ground





#### Mezzanine



















2 bed 2 bath 3 bed 2 bath

#### Proudly delivered by great West Australian companies



Marina Edge. Port Cooge

Proudly Western Australian, Iris Residential is Perth's leading developer of apartments for owner occupiers, delivering homes in premium locations. Every home we have marketed, we have handed over a set of keys to new owners in the end. We strive to build intimate communities of residences for home owners to live in themselves, characterised by high quality, thoughtful design, and amenity-rich premium locations.

irisresidential.com.au





Forrest Chase, Perth City

With over 30 years experience, Primewest is one of Australia's most active and successful property fund managers and developers. With a commanding property portfolio in excess of \$3.9 billion, Primewe