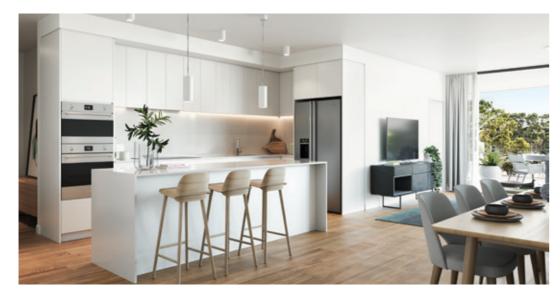

#### 1 Bedroom

Stylish one bedroom apartments and loft-style townhouses to make your own.

- Spacious high ceilings
- 100% wool carpets
- Double-glazed windows
- Stone benchtops
- Smeg oven, cooktop, rangehood and Omega dishwasher
- Built-in pantry, drawers and bin
- Energy efficient LED lighting
- Pay TV and NBN ready
- 4 electric vehicle charging points in residential carpark area

#### 2 Bedroom

Enjoy more choice and flexibility with luxury two bedroom apartments.

- Spacious high ceilings
- 100% wool carpets
- Pre-finished engineered timber floorboards (2 bed/2 bath)
- Stone benchtops
- Smeg oven, cooktop, rangehood and dishwasher
- Built-in pantry, drawers and bin
- Energy efficient LED lighting
- Pay TV and NBN ready
- 4 electric vehicle charging points in residential carpark area

#### 3 Bedroom

Premium three bedroom residences offering the ultimate in space, comfort and luxury.

- Spacious high ceilings
- 100% wool carpets
- Pre-finished engineered timber floorboards
- Two vertically stacked built-in wall ovens
- Stone benchtops
- Smeg oven, cooktop, rangehood, dishwasher
- Built-in pantry, drawers and bin
- Energy efficient LED lighting
- Pay TV and NBN ready
- Two undercover, side-by-side car bays
- 4 electric vehicle charging points in residential carpark area