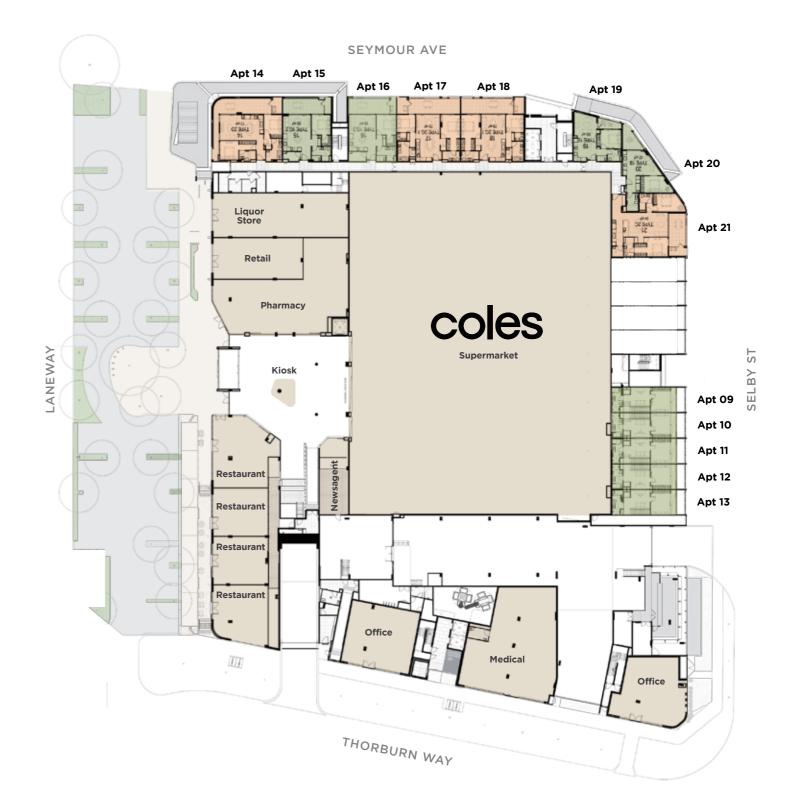

IN SHENTON PARK

## Just minutes to all you need

Located within the highly sought-after suburb of Shenton Park, Shenton Quarter by Iris Residential and Primewest offers western suburbs living like no other.

Living here, you'll be just a short drive from the Perth CBD, a short stroll from Shenton College and Shenton Park train station, and just an elevator ride away from one of Perth's newest shopping experiences with a brand new Coles, cafés and boutiques on the ground floor.

Just an elevator ride

Just minutes to
Shenton Park train station

Just minutes to Shenton College

Just minutes to world-class healthcare