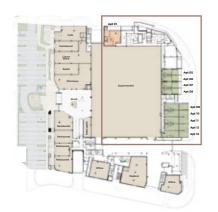

antry, drawers and bin
- Energy efficient LED lighting
- Pay TV and NBN ready
- 4 electric vehicle charging points in residential carpark area



#### 3 Bedroom

Premium three bedroom residences offering the ultimate in space, comfort and luxury.

- Spacious high ceilings
- 100% wool carpets
- Pre-finished engineered timber floorboards
- Two vertically stacked built-in wall ovens
- Stone benchtops
- Smeg oven, cooktop, rangehood, dishwasher
- Built-in pantry, drawers and bin
- Energy efficient LED lighting
- Pay TV and NBN ready
- Two undercover, side-by-side car bays
- 4 electric vehicle charging points in residential carpark area



# COLOUR SCHEMES

#### Customise your dream home



Scheme A, Acacia



Scheme B, Banksia









Scheme C, Cassia

#### **Lower Ground**





#### Ground





#### Mezzanine



















2 bed 2 bath 3 bed 2 bath

#### Proudly delivered by great West Australian companies



Marina Edge. Port Cooge

Proudly Western Australian, Iris Residential is Perth's leading developer of apartments for owner occupiers, delivering homes in premium locations. Every home we have marketed, we have handed over a set of keys to new owners in the end. We strive to build intimate communities of residences for home owners to live in themselves, characterised by high quality, thoughtful design, and amenity-rich premium locations.

irisresidential.com.au





Forrest Chase, Perth City

With over 30 years experience, Primewest is one of Australia's most active and successful property fund managers and developers. With a commanding property portfolio in excess o