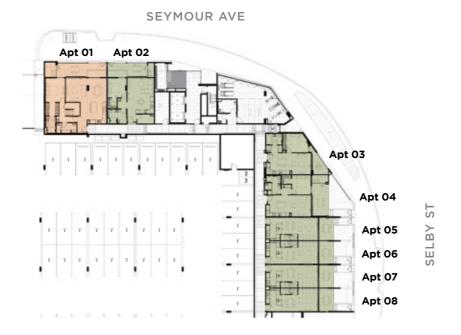

er
- Built-in pantry, drawers and bin
- Energy efficient LED lighting
- Pay TV and NBN ready
- 4 electric vehicle charging points in residential carpark area



#### 3 Bedroom

Premium three bedroom residences offering the ultimate in space, comfort and luxury.

- Spacious high ceilings
- 100% wool carpets
- Pre-finished engineered timber floorboards
- Two vertically stacked built-in wall ovens
- Stone benchtops
- Smeg oven, cooktop, rangehood, dishwasher
- Built-in pantry, drawers and bin
- Energy efficient LED lighting
- Pay TV and NBN ready
- Two undercover, side-by-side car bays
- 4 electric vehicle charging points in residential carpark area



# COLOUR SCHEMES

#### Customise your dream home



Scheme A, Acacia



Scheme B, Banksia









Scheme C, Cassia

#### **Lower Ground**





#### Ground





#### Mezzanine



















2 bed 2 bath 3 bed 2 bath

#### Proudly delivered by great West Australian companies



Marina Edge. Port Cooge

Proudly Western Australian, Iris Residential is Perth's leading developer of apartments for owner occupiers, delivering homes in premium locations. Every home we have marketed, we have handed over a set of keys to new owners in the end. We strive to build intimate communities of residences for home owners to live in themselves, characterised by high quality, thoughtful design, and amenity-rich premium locations.

irisresidential.com.au





Forrest Chase, Perth City

With over 30 years experience, Primewest is one of Australia's most active and successful property fund managers and developers. With a commanding property portfo