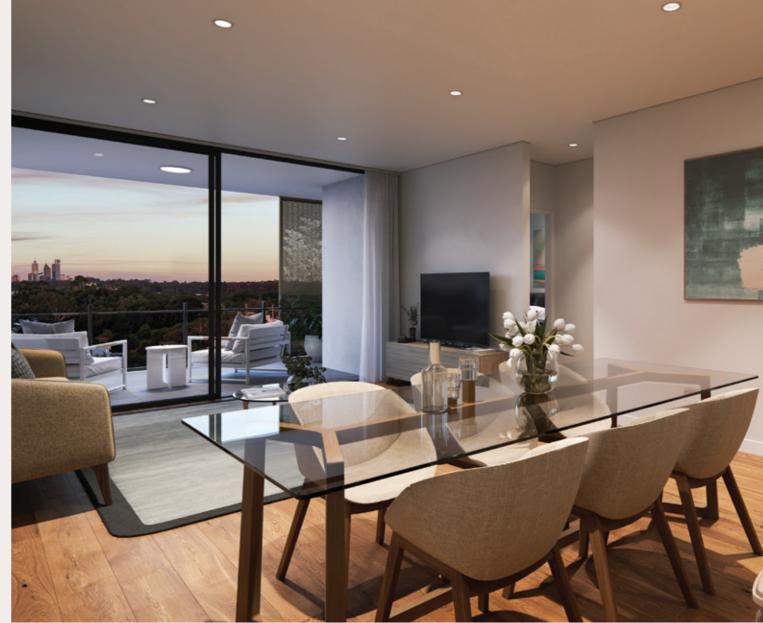

#### 1 Bedroom

Stylish one bedroom apartments and loft-style townhouses to make your own.

- Spacious high ceilings
- 100% wool carpets
- Double-glazed windows
- Stone benchtops
- Smeg oven, cooktop, rangehood and Omega dishwasher
- Built-in pantry, drawers and bin
- Energy efficient LED lighting
- Pay TV and NBN ready
- 4 electric vehicle charging points in residential carpark area

#### 2 Bedroom

Enjoy more choice and flexibility with luxury two bedroom apartments.

- Spacious high ceilings
- 100% wool carpets
- Pre-finished engineered timber floorboards (2 bed/2 bath)
- Stone benchtops
- Smeg oven, cooktop, rangehood and dishwasher
- Built-in pantry, drawers and bin
- Energy efficient LED lighting
- Pay TV and NBN ready
- 4 electric vehicle charging points in residential carpark area

#### 3 Bedroom

Premium three bedroom residences offering the ultimate in space, comfort and luxury.

- Spacious high ceilings
- 100% wool carpets
- Pre-finished engineered timber floorboards
- Two vertically stacked built-in wall ovens
- Stone benchtops
- Smeg oven, cooktop, rangehood, dishwasher
- Built-in pantry, drawers and bin
- Energy efficient LED lighting
- Pay TV and NBN ready
- Two undercover, side-by-side car bays
- 4 electric vehicle charging points in residential carpark area