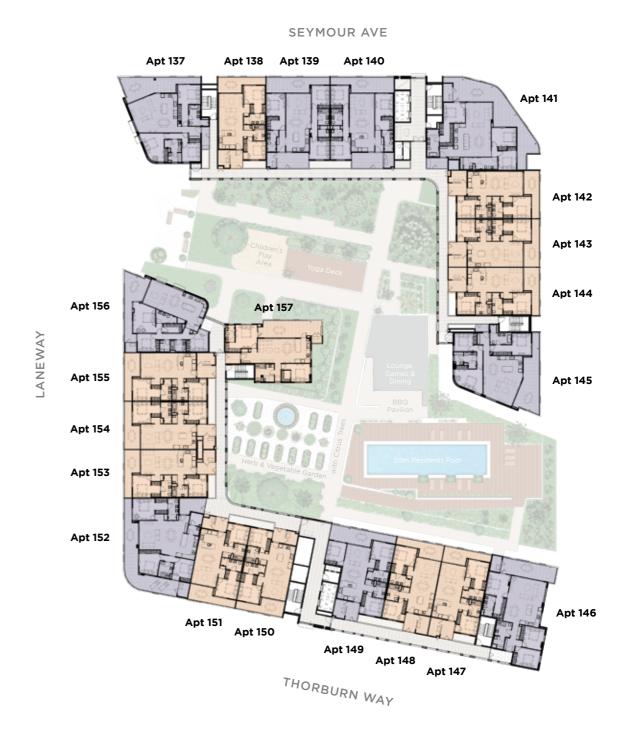

cient LED lighting
- Pay TV and NBN ready
- 4 electric vehicle charging points in residential carpark area



#### 3 Bedroom

Premium three bedroom residences offering the ultimate in space, comfort and luxury.

- Spacious high ceilings
- 100% wool carpets
- Pre-finished engineered timber floorboards
- Two vertically stacked built-in wall ovens
- Stone benchtops
- Smeg oven, cooktop, rangehood, dishwasher
- Built-in pantry, drawers and bin
- Energy efficient LED lighting
- Pay TV and NBN ready
- Two undercover, side-by-side car bays
- 4 electric vehicle charging points in residential carpark area



# COLOUR SCHEMES

#### Customise your dream home



Scheme A, Acacia



Scheme B, Banksia









Scheme C, Cassia

#### **Lower Ground**





#### Ground





#### Mezzanine



















2 bed 2 bath 3 bed 2 bath

#### Proudly delivered by great West Australian companies



Marina Edge. Port Cooge

Proudly Western Australian, Iris Residential is Perth's leading developer of apartments for owner occupiers, delivering homes in premium locations. Every home we have marketed, we have handed over a set of keys to new owners in the end. We strive to build intimate communities of residences for home owners to live in themselves, characterised by high quality, thoughtful design, and amenity-rich premium locations.

irisresidential.com.au





Forrest Chase, Perth City

With over 30 years experience, Primewest is one of Australia's most active and successful property fund managers and developers. With a commanding property portfolio in excess of \$3.9 billion, Primewest covers al