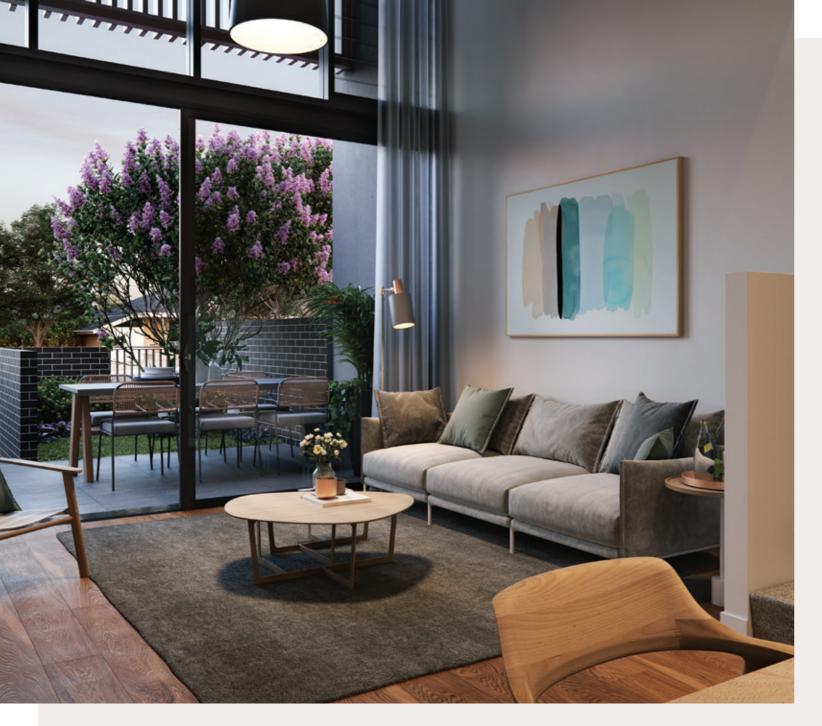

#### 1 Bedroom

Stylish one bedroom apartments and loft-style townhouses to make your own.

- Spacious high ceilings
- 100% wool carpets
- Double-glazed windows
- Stone benchtops
- Smeg oven, cooktop, rangehood and Omega dishwasher
- Built-in pantry, drawers and bin
- Energy efficient LED lighting
- Pay TV and NBN ready
- 4 electric vehicle charging points in residential carpark area

#### 2 Bedroom

Enjoy more choice and flexibility with luxury two bedroom apartments.

- Spacious high ceilings
- 100% wool carpets
- Pre-finished engineered timber floorboards (2 bed/2 bath)
- Stone benchtops
- Smeg oven, cooktop, rangehood and dishwasher
- Built-in pantry, drawers and bin
- Energy efficient LED lighting
- Pay TV and NBN ready
- 4 electric vehicle charging points in residential carpark area

#### 3 Bedroom

Premium three bedroom residences offering the ultimate in space, comfort and luxury.

- Spacious high ceilings
- 100% wool carpets
- Pre-finished engineered timber floorboards
- Two vertically stacked built-in wall ovens
- Stone benchtops
- Smeg oven, cooktop, rangehood, dishwasher
- Built-in pantry, drawers and bin
- Energy efficient LED lighting
- Pay TV and NBN ready
- Two undercover, side-by-side car bays
- 4 electric vehicle charging points in residential carpark area