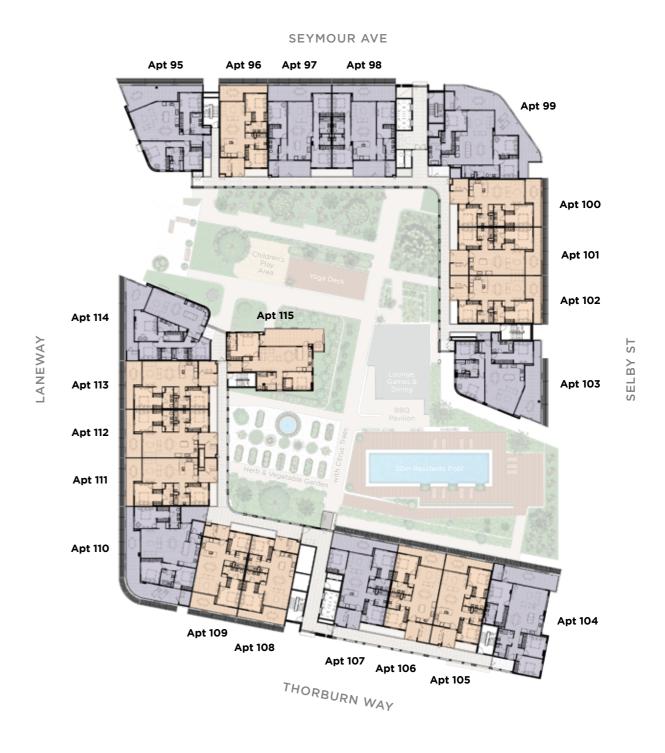

# 20m Solar Heated Swimming Pool

## Just seconds from all you want

Live just seconds away from over 2400 square metres of private resident amenity featuring a yoga zone, 20m heated pool, vegetable and herb garden, BBQ and dining pavilion, landscaped gardens and a gymnasium. At Shenton Quarter, everything has been designed so you can enjoy more time doing the things you love.