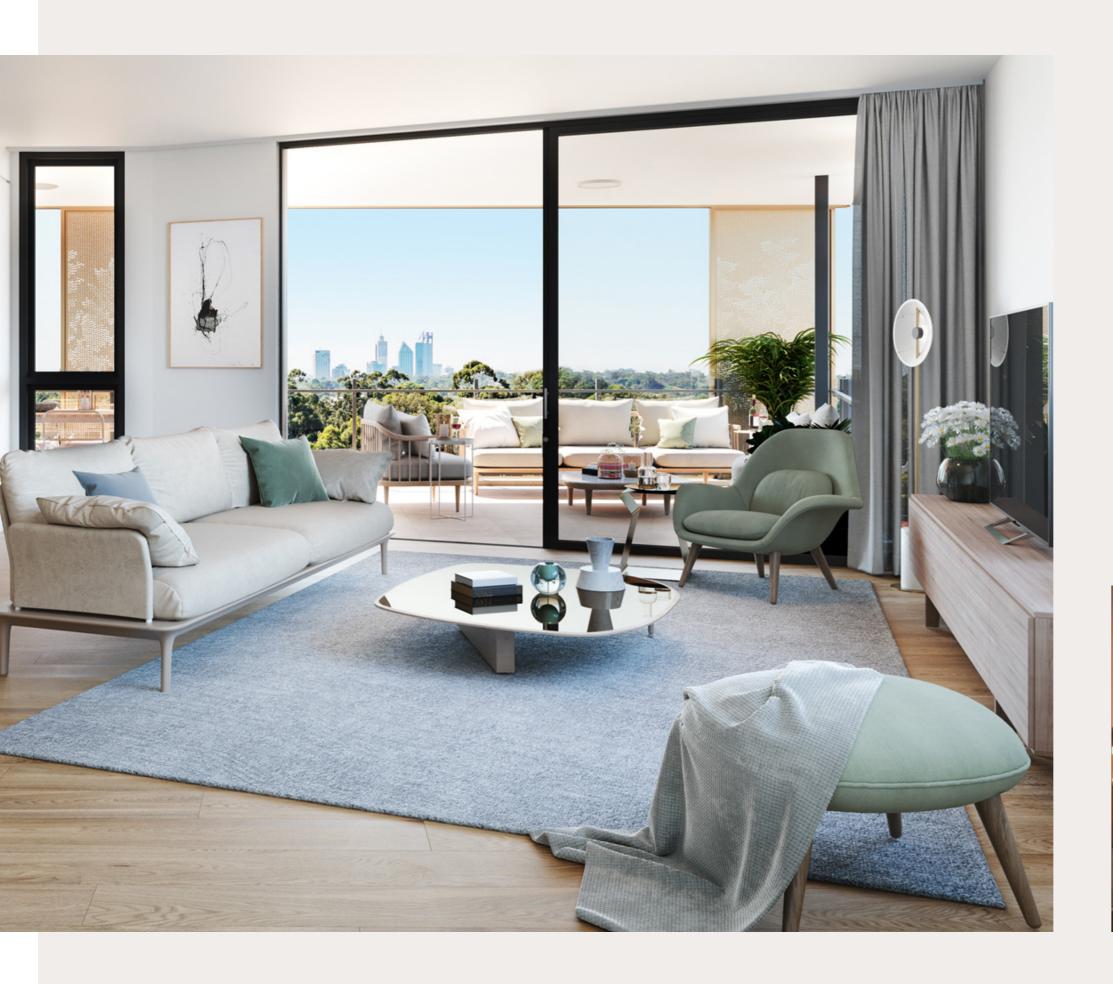

#### 1 Bedroom

Stylish one bedroom apartments and loft-style townhouses to make your own.

- Spacious high ceilings
- 100% wool carpets
- Double-glazed windows
- Stone benchtops
- Smeg oven, cooktop, rangehood and Omega dishwasher
- Built-in pantry, drawers and bin
- Energy efficient LED lighting
- Pay TV and NBN ready
- 4 electric vehicle charging points in residential carpark area

#### 2 Bedroom

Enjoy more choice and flexibility with luxury two bedroom apartments.

- Spacious high ceilings
- 100% wool carpets
- Pre-finished engineered timber floorboards (2 bed/2 bath)
- Stone benchtops
- Smeg oven, cooktop, rangehood and dishwasher
- Built-in pantry, drawers and bin
- Energy efficient LED lighting
- Pay TV and NBN ready
- 4 electric vehicle charging points in residential carpark area

#### 3 Bedroom

Premium three bedroom residences offering the ultimate in space, comfort and luxury.

- Spacious high ceilings
- 100% wool carpets
- Pre-finished engineered timber floorboards
- Two vertically stacked built-in wall ovens
- Stone benchtops
- Smeg oven, cooktop, rangehood, dishwasher
- Built-in pantry, drawers and bin
- Energy efficient LED lighting
- Pay TV and NBN ready
- Two undercover, side-by-side car bays
- 4 electric vehicle charging points in residential carpark area