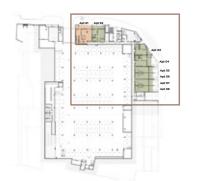

sher
- Built-in pantry, drawers and bin
- Energy efficient LED lighting
- Pay TV and NBN ready
- 4 electric vehicle charging points in residential carpark area



#### 3 Bedroom

Premium three bedroom residences offering the ultimate in space, comfort and luxury.

- Spacious high ceilings
- 100% wool carpets
- Pre-finished engineered timber floorboards
- Two vertically stacked built-in wall ovens
- Stone benchtops
- Smeg oven, cooktop, rangehood, dishwasher
- Built-in pantry, drawers and bin
- Energy efficient LED lighting
- Pay TV and NBN ready
- Two undercover, side-by-side car bays
- 4 electric vehicle charging points in residential carpark area



# COLOUR SCHEMES

#### Customise your dream home



Scheme A, Acacia



Scheme B, Banksia









Scheme C, Cassia

#### **Lower Ground**





#### Ground





#### Mezzanine



















2 bed 2 bath 3 bed 2 bath

#### Proudly delivered by great West Australian companies



Marina Edge. Port Cooge

Proudly Western Australian, Iris Residential is Perth's leading developer of apartments for owner occupiers, delivering homes in premium locations. Every home we have marketed, we have handed over a set of keys to new owners in the end. We strive to build intimate communities of residences for home owners to live in themselves, characterised by high quality, thoughtful design, and amenity-rich premium locations.

irisresidential.com.au





Forrest Chase, Perth City

With over 30 years experience, Primewest is one of Australia's most active and successful property fund managers and developers. With a commanding property port