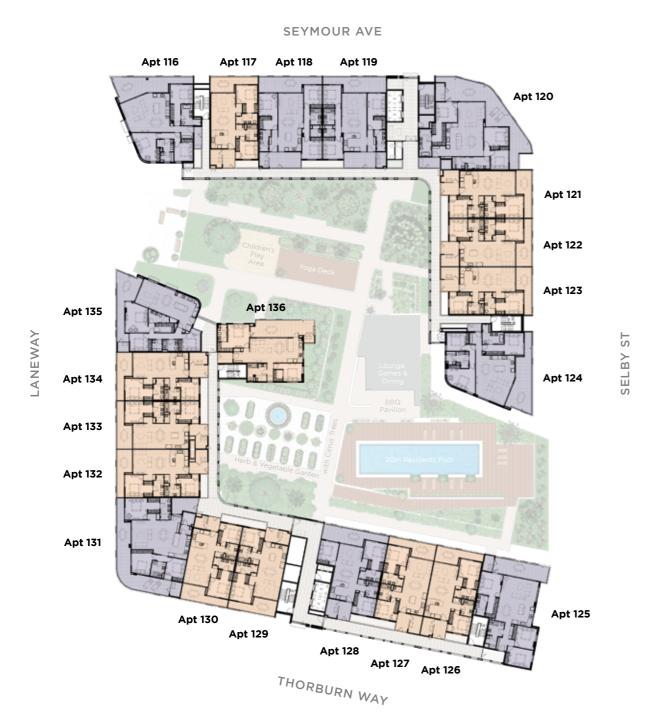

ficient LED lighting
- Pay TV and NBN ready
- 4 electric vehicle charging points in residential carpark area



#### 3 Bedroom

Premium three bedroom residences offering the ultimate in space, comfort and luxury.

- Spacious high ceilings
- 100% wool carpets
- Pre-finished engineered timber floorboards
- Two vertically stacked built-in wall ovens
- Stone benchtops
- Smeg oven, cooktop, rangehood, dishwasher
- Built-in pantry, drawers and bin
- Energy efficient LED lighting
- Pay TV and NBN ready
- Two undercover, side-by-side car bays
- 4 electric vehicle charging points in residential carpark area



# COLOUR SCHEMES

#### Customise your dream home



Scheme A, Acacia



Scheme B, Banksia









Scheme C, Cassia

#### **Lower Ground**





#### Ground





#### Mezzanine



















2 bed 2 bath 3 bed 2 bath

#### Proudly delivered by great West Australian companies



Marina Edge. Port Cooge

Proudly Western Australian, Iris Residential is Perth's leading developer of apartments for owner occupiers, delivering homes in premium locations. Every home we have marketed, we have handed over a set of keys to new owners in the end. We strive to build intimate communities of residences for home owners to live in themselves, characterised by high quality, thoughtful design, and amenity-rich premium locations.

irisresidential.com.au





Forrest Chase, Perth City

With over 30 years experience, Primewest is one of Australia's most active and successful property fund managers and developers. With a commanding property portfolio in excess of \$3.9 billion, Primewest covers