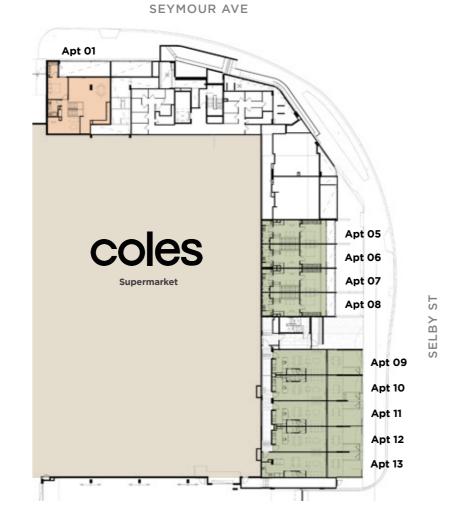

try, drawers and bin
- Energy efficient LED lighting
- Pay TV and NBN ready
- 4 electric vehicle charging points in residential carpark area



#### 3 Bedroom

Premium three bedroom residences offering the ultimate in space, comfort and luxury.

- Spacious high ceilings
- 100% wool carpets
- Pre-finished engineered timber floorboards
- Two vertically stacked built-in wall ovens
- Stone benchtops
- Smeg oven, cooktop, rangehood, dishwasher
- Built-in pantry, drawers and bin
- Energy efficient LED lighting
- Pay TV and NBN ready
- Two undercover, side-by-side car bays
- 4 electric vehicle charging points in residential carpark area



# COLOUR SCHEMES

#### Customise your dream home



Scheme A, Acacia



Scheme B, Banksia









Scheme C, Cassia

#### **Lower Ground**





#### Ground





#### Mezzanine



















2 bed 2 bath 3 bed 2 bath

#### Proudly delivered by great West Australian companies



Marina Edge. Port Cooge

Proudly Western Australian, Iris Residential is Perth's leading developer of apartments for owner occupiers, delivering homes in premium locations. Every home we have marketed, we have handed over a set of keys to new owners in the end. We strive to build intimate communities of residences for home owners to live in themselves, characterised by high quality, thoughtful design, and amenity-rich premium locations.

irisresidential.com.au





Forrest Chase, Perth City

With over 30 years experience, Primewest is one of Australia's most active and successful property fund managers and developers. With a commanding property portfolio in excess of